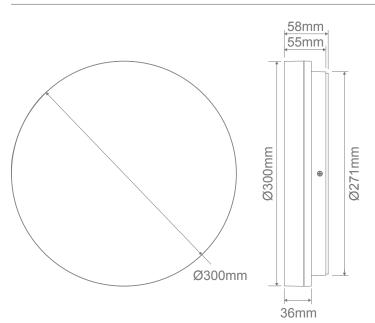

The SUNSET TRIO is available in three sizes: 250mm, 300mm and 400mm, in either a round or square body, and is constructed from white polycarbonate and rated at IP54, making it ideal for usage in damp locations and in dwellings located close to coastal areas.

## Diagrams / Additional

| Item No.       | Variant | Colour |
|----------------|---------|--------|
| SUNSET-RND-300 | 20881   | White  |

Domus Lighting 29-31 Richland Street. Kingsgrove NSW 2208 | Phone: (02) 9554 9600 | Fax: (02) 9554 9433 | email: enquiries@domuslighting.com Specification subject to change without prior notice.