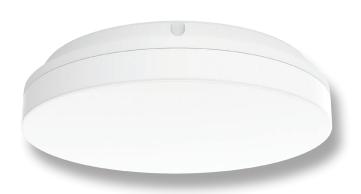

## Description

The SUNSET TRIO range of surface mounted LED ceiling lights feature a modern trimless appearance, and a stylish slimline design while providing a 120° beam of uniform light-output through the use of high intensity LED SMDs (Surface Mounted Diodes).

The SUNSET TRIO is available in three sizes: 250mm, 300mm and 400mm, in either a round or square body, and is constructed from white polycarbonate and rated at IP54, making it ideal for usage in damp locations and in dwellings located close to coastal areas.